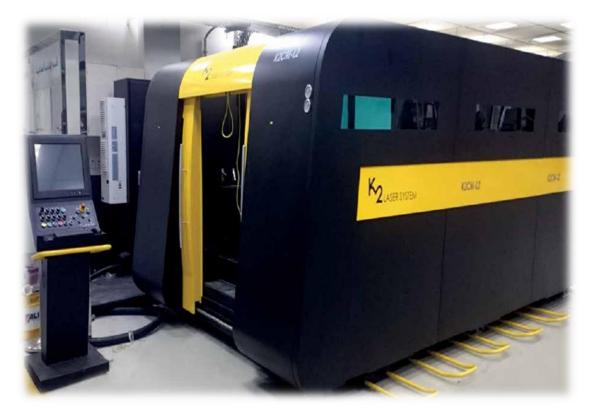

- 1- EDM Wire Cut Machine
- 2- Fine Laser Cutting machine.
- 3- 5-axis CNC Milling Machine.

**EDM Wire Cut Machine** 

**5-axis CNC Milling Machine** 

**Fine Laser Cutting machine** 