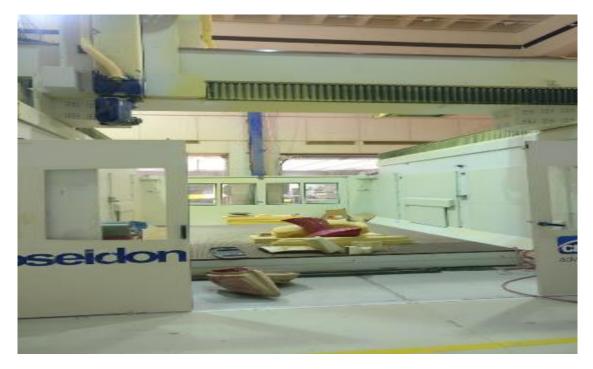

- 1- EDM Wire Cut Machine
- 2- Fine Laser Cutting machine.
- 3- 5-axis CNC Milling Machine.

**EDM Wire Cut Machine** 

**5-axis CNC Milling Machine** 

**Fine Laser Cutting machine** 