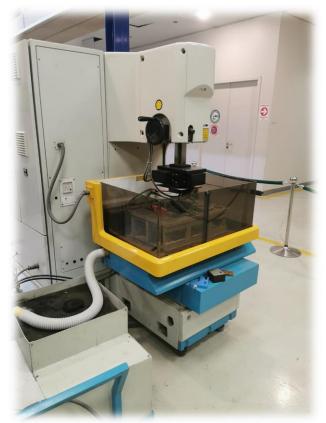

- 1- EDM Wire Cut Machine
- 2- Fine Laser Cutting machine.
- 3- 5-axis CNC Milling Machine.

**EDM Wire Cut Machine** 

**5-axis CNC Milling Machine** 

**Fine Laser Cutting machine** 